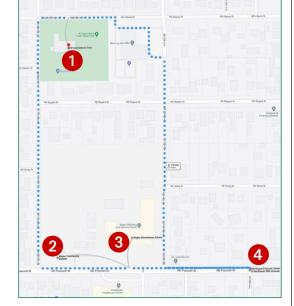

### **STATIONS**

- 1 Indigenous People Khunamokwst Park, 5200 NE Alberta St.
- 2 Nature/Wildlife 52nd & Prescott (a community garden and a grove of native trees)
- 3 Youth Rigler School, 54th & Prescott (location of a DEQ clean air monitoring device)
- 4 Climate Refugees 56th & Prescott (site of a new low-income housing unit and home to a percentage of Native Americans)